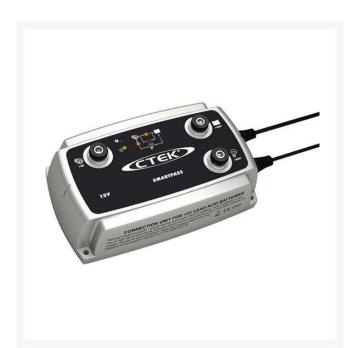

## CTEK Battery Charger Smartpass - 12V RCTK56-676

#### Details

SmartPass is an energy management unit which controls and optimizes energy produced by alternators, solar cells, wind power or conventional AC/DC chargers, and distributes it to the battery banks or consumers which require energy, such as the deep cycle bank, bow thruster batteries, consumers, etc. Used together with a D250S DUAL, SmartPass provides optimal charging via CTEK's unique staged charging cycle, which also protects your batteries. SmartPass also has an integrated "battery guard" which protects deep cycle batteries from harmful total discharge and ensures that critical equipment such as radio, emergency lights and navigation systems always function. Temperature sensor protects batteries against high temperatures. Fully automatic energy management system handles up to 80A for batteries of between 28-800Ah. The energy management system is IP65 classified (water jet and dust protected and approved for outdoor use). Suitable for all types of 12V lead-acid batteries.

# **CTEK Battery Charger Smartpass - 12V**

RCTK56-676

| Manufacturer's    | 56-676                  |
|-------------------|-------------------------|
| Model No          |                         |
| Battery Capacity  | 75-800 Ah               |
| Charging Current  | 80A                     |
| Manufacturer's    | 2 year                  |
| Warranty          |                         |
| Type of Batteries | 12v Lead-acid Batteries |
|                   | (WET, MF, FEL and       |