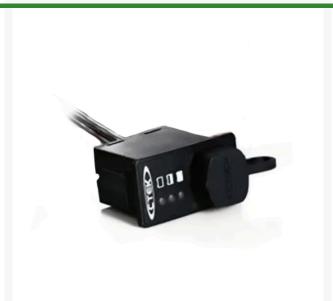

## **CTEK Comfort Indicator Panel, Flat Pin** RCTK56-562

## **Details**

Comfort Indicator Panel is designed and developed to make the maintenance of the battery in the vehicle easy and convenient, especially when the battery is hard to reach. Simply mount the indicator panel, route the cable to the battery, then connect the charger to the socket on the indicator panel. The light indicator shows the status of the battery and easily charges whenever necessary for prolonged life. Indicates when the harmful sulfation process begins. Two cable lengths available.