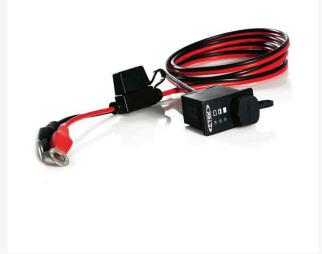

## CTEK Comfort Indicator Panel - 10.8 ft

## Details

Comfort Indicator Panel is designed and developed to make the maintenance of the battery in the vehicle easy and convenient, especially when the battery is hard to reach. Simply mount the indicator panel, route the cable to the battery, then connect the charger to the socket on the indicator panel. The light indicator shows the status of the battery and easily charges whenever necessary for prolonged life. Indicates when the harmful sulfation process begins. Two cable lengths available.

- Designed to fit UC 800, US 800, MULTI US 3300, MULTI US 7002, US0.8, and MUS 4.3 battery chargers.
- Eyelet: M8 1/3 in. (8.4mm)
- 10.8 ft. cable length
- Fuse: 15A.
- 2 year warranty