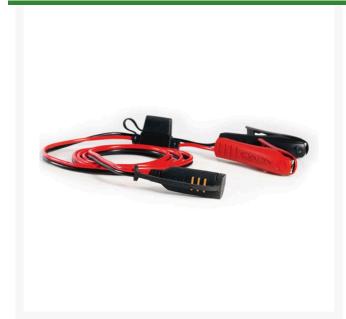

## **Details**

Comfort Indicator Clamp is designed and developed to keep track of battery status and eliminate the risk of a flat battery. Comfort Indicator Clamp prolongs battery life expectancy, as the indicator makes sure it can always be fully charged and indicates when the harmful sulfation process begins. Eyelet 3/8" (6.4mm), Cable 5', Fuse 15A. Designed to fit UC800, MULTI US 3300, MULTI US 7002, US 0.8 and MUS 4.3.

- Prolongs battery life
- Indicates sulfation
- Eyelet 3/8" (6.4mm)
- Fuse 15A
- 5 ft. cable
- Fits UC800, MULTI US 3300, MULTI US 7002, US0.8 and MUS 4.3