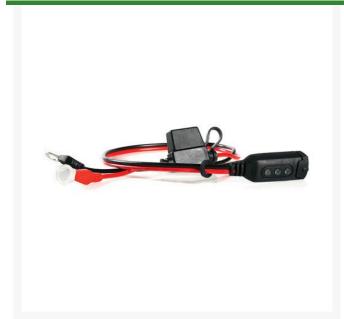

## **Details**

Designed and developed to make battery maintenance easy. This practical combination of quick connector and indicator is designed for batteries that are difficult to access. The lighted indicator shows the battery charge level. The eyelet terminals are fitted to the battery giving effortless connection without the need of reaching for the battery. Ideal for seasonal vehicles.

- Designed to fit UC800, MULTI US 3300, MULTI US 7002, US0.8 and MUS 4.3
- Cable length: 19"
- Eyelet: 3/8" (8.4mm)
- Fuse 15A
- IP65
- 2 year warranty