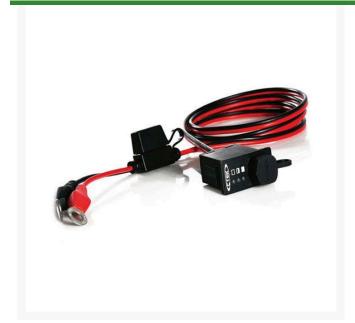

## **Details**

Comfort Indicator Panel is designed and developed to make the maintenance of the battery in the vehicle easy and convenient, especially when the battery is hard to reach. Simply mount the indicator panel, route the cable to the battery, then connect the charger to the socket on the indicator panel. The light indicator shows the status of the battery and easily charges whenever necessary for prolonged life. Indicates when the harmful sulfation process begins. Two cable lengths available.

- Designed to fit UC 800, US 800, MULTI US 3300, MULTI US 7002, US0.8, and MUS 4.3 battery chargers.
- Eyelet: M8 1/3 in. (8.4mm)
- 4.9 ft. cable length
- Fuse: 15A.
- 2 year warranty