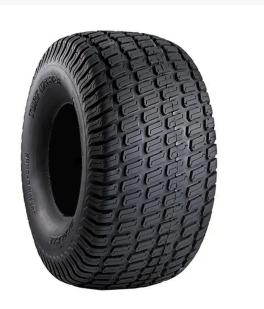

# Tire - 23x9.50-12 Nhs (4 Ply) Carlisle Turf

Master RCT6L08381

#### Details

The Carlisle Turf Master tire is a professional-grade tire known for its durability, stability, and traction. With its contoured shoulder protection, deep tread lugs, and durable compound, the Turf Master tire delivers reliable performance for ZTRs and professional-grade mowers. Whether you re maintaining a large lawn or operating a commercial landscaping business, the Turf Master tire is designed to meet your high standards and exceed your expectations.

- Contoured shoulder protection
- Deep tread lugs in profile for optimized stability and traction
- Durable tread compound
- Commonly found on Zero Turn Mowerss