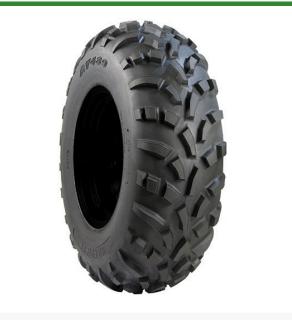

## Tire - AT22x11-10 (4 Ply) Carlisle AT489

## **Details**

The Carlisle AT489 ATV tire is a popular and highly acclaimed choice for original equipment replacement. With its puncture-resistant tread compounds, tread design for aggressive yet smooth control, and versatility on soft, intermediate surfaces, and mud, this tire offers exceptional performance in diverse off-road conditions. Whether you re exploring challenging trails or cruising through softer terrains, the AT489 tire delivers reliable traction, durability, and a comfortable ride.

- Puncture resistant tread compounds
- Tread designed for aggressive yet smooth control
- Soft to intermediate surfaces/mud

## **Specifications**

Manufacturer Carlisle Ply 4 Ply

Tire Size 22x11.00-10

Tread Design AT489