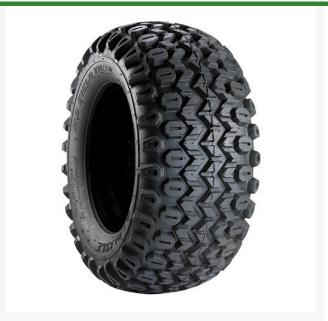

## Tire - 18x8.50-10 Nhs (4 Ply) Carlisle HD Field Trax

## **Details**

Upgrade your off-road vehicle with the Carlisle HD Field Trax tire and experience the ultimate performance on hard-packed surfaces. With its wide profile and non-directional tread pattern, this tire provides exceptional stability and traction, allowing you to conquer any terrain with confidence. Enhance your off-road experience today with the Carlisle HD Field Trax tire. Enjoy the benefits of its blended tread pattern, wide footprint, and rugged construction. Take your vehicle to new heights and tackle any challenge that comes your way.

- Blended tread pattern for self-cleaning and traction
- Wide footprint for hard surfaces
- Intermediate to hard surfaces

## **Specifications**

Manufacturer Carlisle
Ply 4 Ply
Tire Size 18x8.50-10
Tread Design HD Field Trax

**R&R Products Inc** 3334 E Milber St Tucson, 85714 800-528-3446

https://www.rrproducts.com/