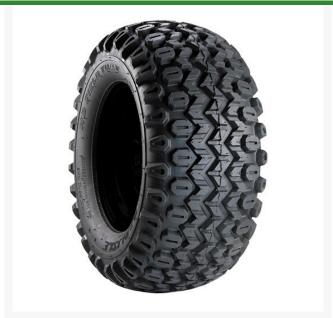

## Tire - AT25x13-9 (3 Ply) Carlisle HD Field Trax

RCT588394

## **Details**

Upgrade your off-road vehicle with the Carlisle HD Field Trax tire and experience the ultimate performance on hard-packed surfaces. With its wide profile and non-directional tread pattern, this tire provides exceptional stability and traction, allowing you to conquer any terrain with confidence. Enhance your off-road experience today with the Carlisle HD Field Trax tire. Enjoy the benefits of its blended tread pattern, wide footprint, and rugged construction. Take your vehicle to new heights and tackle any challenge that comes your way.

- Blended tread pattern for self-cleaning and traction
- Wide footprint for hard surfaces
- Intermediate to hard surfaces