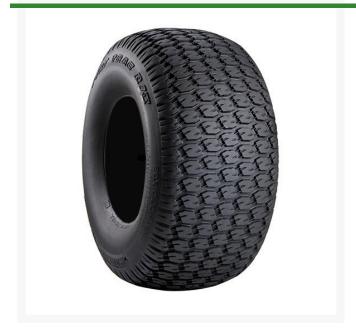

## Tire - 16x6.50-8 Nhs (4 Ply) Carlisle Turf Trac R/S

## **Details**

The Turf Trac R/S tire offers all-around best performance in our residential product line. Applications include grounds care equipment, zero turn mowers and utility vehicles.

- Ample tread depth for extra traction and extended tire life
- Balanced profile for equal pressure distrubtion
- Commonly found on landscaping equipment with minimal compaction such as golf course lawn mowers

## **Specifications**

Manufacturer Carlisle
Ply 4 Ply
Tire Size 16x6.50-8
Tread Design Turf Trac R/S

**R&R Products Inc** 3334 E Milber St Tucson, 85714 800-528-3446

https://www.rrproducts.com/