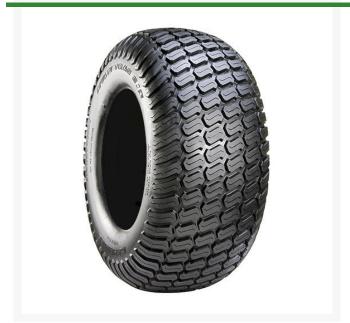

## Tire - 18x8.50-8 Nhs (8 Ply) Carlisle Multi Trac C/S

RCT574365

## **Details**

The Carlisle Multi-Trac C/S tire is a professional-grade tire known for its durability, stability, and traction. With its contoured shoulder protection, deep tread lugs, and durable tread compound, this tire delivers reliable performance for ZTRs and professional-grade mowers. Whether you remaintaining a large property or operating a landscaping business, the Multi-Trac C/S tire is designed to meet the highest standards and provide optimal performance in any condition.