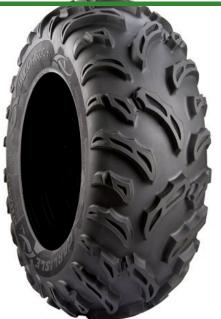

## Tire - AT24 x 9-11 (6 Ply) Carlisle Black Rock

RCT560530

## Details

Designed to balance ride quality with an aggressive inch tread depth, the Black Rock tire is built to handle any trail conditions while also providing a smooth ride.

- Asymmetrical tread design for stability
- Open lug design for reduced mud packing
- 3/4 inch tread depth
- Soft to intermediate surfaces/mud

| Manufacturer | Carlisle   |
|--------------|------------|
| Ply          | 6 Ply      |
| Tire Size    | 24x9.00-11 |
| Tread Design | Black Rock |
|              |            |