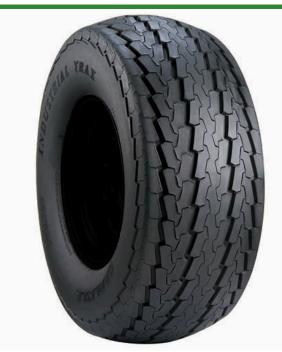

## Tire - 25x10.50-12 Nhs (6 Ply) Carlisle Industrial Trax

RCT560446

## Details

The Carlisle Industrial Trax tire is designed to excel in hard surface utility vehicle applications. With its non-directional tread pattern, this tire offers easy handling on hard surfaces, ensuring stability and control. Whether you re operating utility golf carts or concession vehicles, the Industrial Trax tire delivers reliable performance and durability for heavy-duty hard surface applications. Trust in the Carlisle Industrial Trax tire to provide the traction and reliability needed to power your work.

## Specifications

Manufacturer Ply Tire Size Tread Design Carlisle 6 Ply 25x10.50-12 Industrial Trax