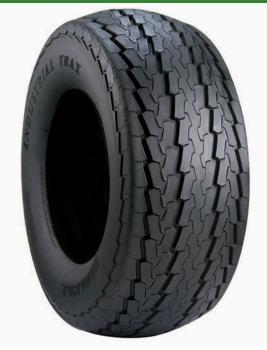

## Tire - 25x8.50-12 Nhs (6 Ply) Carlisle Industrial Trax

## **Details**

The Carlisle Industrial Trax tire is designed to excel in hard surface utility vehicle applications. With its non-directional tread pattern, this tire offers easy handling on hard surfaces, ensuring stability and control. Whether you re operating utility golf carts or concession vehicles, the Industrial Trax tire delivers reliable performance and durability for heavy-duty hard surface applications. Trust in the Carlisle Industrial Trax tire to provide the traction and reliability needed to power your work.

- Non-directional tread pattern for easy handling on hard surfaces
- Primarily used for heavy-duty hard surface applications such as utility carts or concession carts

## **Specifications**

Manufacturer Carlisle
Ply 6 Ply
Tire Size 25x8.50-12
Tread Design Industrial Trax

**R&R Products Inc** 3334 E Milber St Tucson, 85714 800-528-3446

https://www.rrproducts.com/