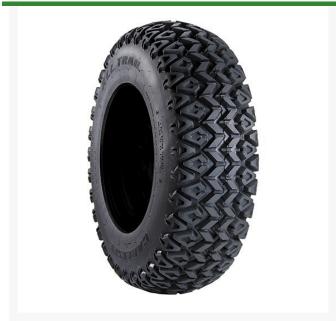

## Tire - 25x11.00-12 Nhs (4 Ply) Carlisle All Trail II

## **Details**

The All Trail II tires are specifically designed for use on hard surface conditions. The low, wide profile reduces soft wallowing chassis roll commonly experienced with other tires while its uniquely tight tread pattern offers a smooth ride experience. The specially formulated compound delivers durable extended tire life with responsive, predictable, and level handling on pavement, concrete, and hard-packed soil. Made in the USA.

- Tightly grooved tread design for stability on hard-packed terrain
- Low, wide profile for reduced soft wallowing chassis roll
- Extended-wear tread compound
- Extended-wear tread compound