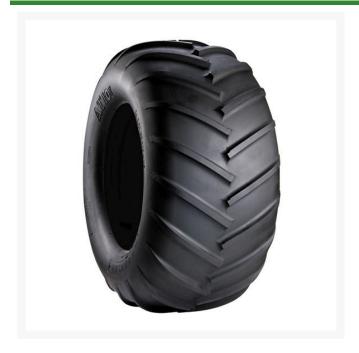

## **Details**

The Carlisle AT101 Chevron tire is a specialized tire that offers exceptional traction and control for zero-turn mowers. With its muted lug depth, specialty bar design, and tapered corners, this tire provides the extra traction needed without sacrificing maneuverability or damaging the turf. Whether you re mowing on wet grass or navigating through uneven terrain, the Carlisle AT101 Chevron tire delivers reliable performance and ensures optimal traction to tackle any challenge.

- Muted lug depth for easy turning and extra traction
- Specialty bar design for forward traction
- Tapered corners and reduced in depth to provide power without shedding turf