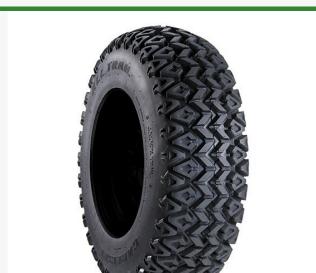

## Tire - 24x9.50-10 Nhs (4 Ply) Carlisle All Trail II

RCT55A3P2

## **Details**

The All Trail II tires are specifically designed for use on hard surface conditions. The low, wide profile reduces soft wallowing chassis roll commonly experienced with other tires while its uniquely tight tread pattern offers a smooth ride experience. The specially formulated compound delivers durable extended tire life with responsive, predictable, and level handling on pavement, concrete, and hard-packed soil. Made in the USA.

- Tightly grooved tread design for stability on hard-packed terrain
- Low, wide profile for reduced soft wallowing chassis roll
- Extended-wear tread compound
- Extended-wear tread compound