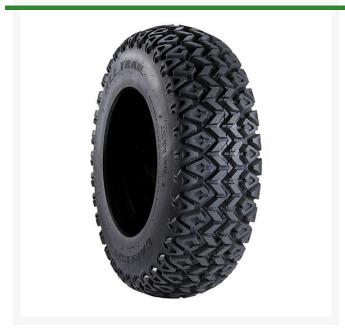

## Tire - 22x9.50-10 Nhs (4 Ply) Carlisle All

## **Details**

The All Trail II tires are specifically designed for use on hard surface conditions. The low, wide profile reduces soft wallowing chassis roll commonly experienced with other tires while its uniquely tight tread pattern offers a smooth ride experience. The specially formulated compound delivers durable extended tire life with responsive, predictable, and level handling on pavement, concrete, and hardpacked soil. Made in the USA.

- Tightly grooved tread design for stability on hard-packed terrain
- Low, wide profile for reduced soft wallowing chassis roll
- Extended-wear tread compound
- Extended-wear tread compound