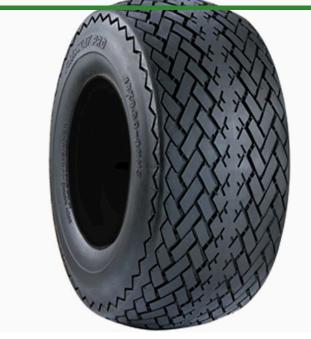

## Tire - 18x8.50-8 Nhs (4 Ply) Carlisle Fairway Pro RCT5189761

## Details

The Carlisle Fairway Pro tire is a top-value tire that delivers dependable performance and long hours of use on golf courses or park grass. Engineered to excel in these environments, this tire is the ideal choice for golf carts and utility vehicles. The Carlisle Fairway Pro features a wide footprint for increased stability and sawtooth tread to minimize compaction, this tire is designed to excel on golf courses and park grass. Enjoy long hours of dependable performance and confidently navigate through any terrain with the Fairway Pro tire.

- Wide footprint for increased stability
- Minimized compaction with sawtooth tread