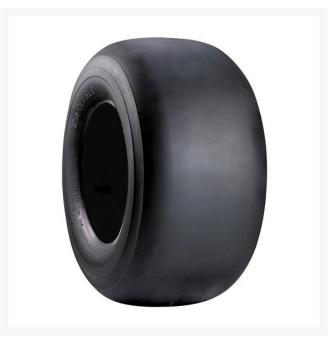

# Tire - 9x3.50-4 Nhs (4 Ply) Carlisle Smooth

RCT5120101

### Details

The Smooth tire has tapered edges to facilitate easy swivel action without turf damage. The Smooth tire contains specially formulated rubber compounds for professional grade durability.

- Flat tread for turf protection
- Wide footprint for low tread-to-ground pressure
- Rounded shoulder for easy turning

#### Specifications

Manufacturer Ply Tire Size Tread Design Carlisle 4 Ply 9x3.50-4 Smooth