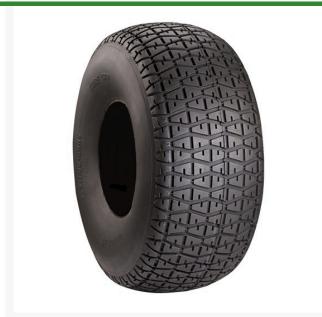

## **Details**

The Carlisle Turf CTR tire is the ideal choice for professional ZTR mowers that require a low-impact tire. With its minimized turf compaction tread design, broad shoulder design, and rounded profile, this tire allows for gentle and precise operation while maintaining the integrity of the turf. Whether you re a professional landscaper or a homeowner with a passion for maintaining a flawless lawn, the Turf CTR tire delivers the performance and reliability needed to tread lightly and achieve exceptional results.

- Tread designed for minimized turf compaction
- Broad shoulder design
- Rounded profile