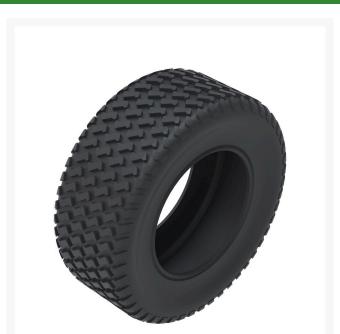

## Tire - 24x9.50-12 Nhs (4 Ply) Carlisle Turf Master

RCT511434

### **Details**

The Carlisle Turf Master tire is a professional-grade tire known for its durability, stability, and traction. With its contoured shoulder protection, deep tread lugs, and durable compound, the Turf Master tire delivers reliable performance for ZTRs and professional-grade mowers. Whether you remaintaining a large lawn or operating a commercial landscaping business, the Turf Master tire is designed to meet your high standards and exceed your expectations.

- Contoured shoulder protection
- Deep tread lugs in profile for optimized stability and traction
- Durable tread compound
- Commonly found on Zero Turn Mowerss

## **Specifications**

Manufacturer Carlisle
Ply 4 Ply
Tire Size 24x9.50-12

Tread Design Turf Master