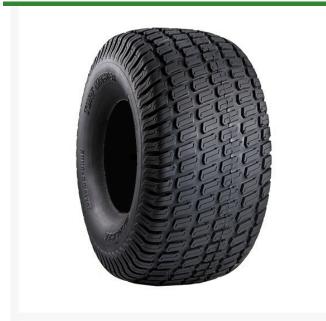

## Tire - 23x8.50-12 Nhs (4 Ply) Carlisle Turf Master

## **Details**

The Carlisle Turf Master tire is a professional-grade tire known for its durability, stability, and traction. With its contoured shoulder protection, deep tread lugs, and durable compound, the Turf Master tire delivers reliable performance for ZTRs and professional-grade mowers. Whether you re maintaining a large lawn or operating a commercial landscaping business, the Turf Master tire is designed to meet your high standards and exceed your expectations.

- Contoured shoulder protection
- Deep tread lugs in profile for optimized stability and traction
- Durable tread compound
- Commonly found on Zero Turn Mowerss

## **Specifications**

Manufacturer Carlisle
Ply 4 Ply
Tire Size 23x8.50-12
Tread Design Turf Master

**R&R Products Inc** 3334 E Milber St Tucson, 85714 800-528-3446

https://www.rrproducts.com/