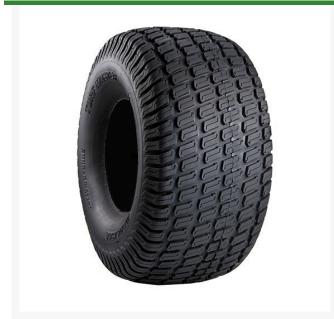

## Tire - 16x7.50-8 Nhs (4 Ply) Carlisle Turf

## **Details**

The Carlisle Turf Master tire is a professional-grade tire known for its durability, stability, and traction. With its contoured shoulder protection, deep tread lugs, and durable compound, the Turf Master tire delivers reliable performance for ZTRs and professional-grade mowers. Whether you&re maintaining a large lawn or operating a commercial landscaping business, the Turf Master tire is designed to meet your high standards and exceed your expectations.

- Contoured shoulder protection
- Deep tread lugs in profile for optimized stability and traction
- Durable tread compound
- Commonly found on Zero Turn Mowerss