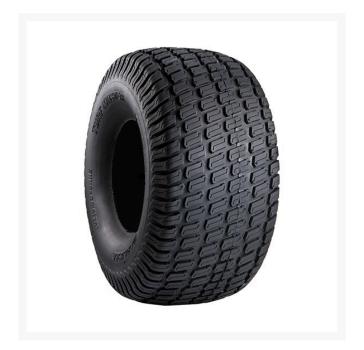

## **Details**

The Carlisle Turf Master tire is a professional-grade tire known for its durability, stability, and traction. With its contoured shoulder protection, deep tread lugs, and durable compound, the Turf Master tire delivers reliable performance for ZTRs and professional-grade mowers. Whether you remaintaining a large lawn or operating a commercial landscaping business, the Turf Master tire is designed to meet your high standards and exceed your expectations.

- Contoured shoulder protection
- Deep tread lugs in profile for optimized stability and traction
- Durable tread compound
- Commonly found on Zero Turn Mowerss

## **Specifications**

Manufacturer Carlisle Ply 4 Ply

Tire Size 20x12.00-10 Tread Design Turf Master