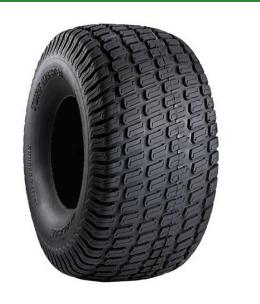

## Tire - 15x6.50-8 Nhs (2 Ply) Carlisle Turf

**Master** RCT5112531

## Details

The Carlisle Turf Master tire is a professional-grade tire known for its durability, stability, and traction. With its contoured shoulder protection, deep tread lugs, and durable compound, the Turf Master tire delivers reliable performance for ZTRs and professional-grade mowers. Whether you re maintaining a large lawn or operating a commercial landscaping business, the Turf Master tire is designed to meet your high standards and exceed your expectations.

- Contoured shoulder protection
- Deep tread lugs in profile for optimized stability and traction
- Durable tread compound
- Commonly found on Zero Turn Mowerss

## Specifications

Manufacturer Ply Tire Size Tread Design Carlisle 2 Ply 15x6.50-8 Turf Master