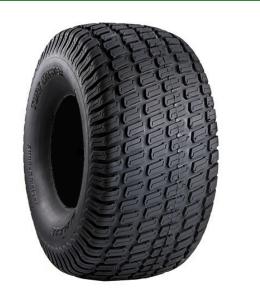

## Tire - 15x6.00-6 Nhs (4 Ply) Carlisle Turf Master

RCT5112521

## Details

The Carlisle Turf Master tire is a professional-grade tire known for its durability, stability, and traction. With its contoured shoulder protection, deep tread lugs, and durable compound, the Turf Master tire delivers reliable performance for ZTRs and professional-grade mowers. Whether you re maintaining a large lawn or operating a commercial landscaping business, the Turf Master tire is designed to meet your high standards and exceed your expectations.

- Contoured shoulder protection
- Deep tread lugs in profile for optimized stability and traction
- Durable tread compound
- Commonly found on Zero Turn Mowerss

## Specifications

Manufacturer Ply Tire Size Tread Design Carlisle 4 Ply 15x6.00-6 Turf Master