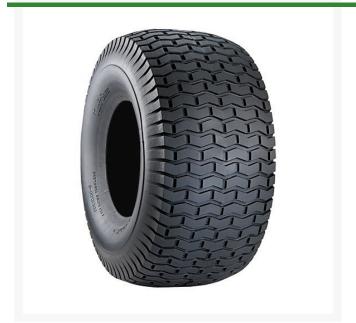

## Tire - 480/400-8 Nhs (2 Ply) Carlisle Turf Saver

RCT5112501

## **Details**

With its classic square shouldered design, the Turf Saver tire is the market leader for residential riding lawn mowers worldwide. The flat profile and chevron tread provide excellent traction. Its turf-friendly design and breadth of line make it versatile in both application and fitment.

- Square shoulders for increased stability
- Flat profile
- Chevron tread for enchanced traction