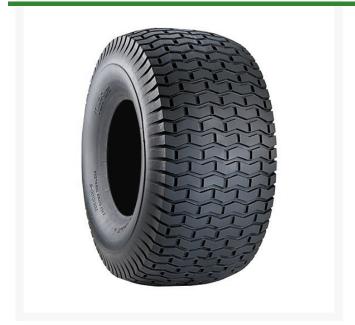

## Tire - 16x7.50-8 Nhs (2 Ply) Carlisle Turf Saver

## **Details**

With its classic square shouldered design, the Turf Saver tire is the market leader for residential riding lawn mowers worldwide. The flat profile and chevron tread provide excellent traction. Its turf-friendly design and breadth of line make it versatile in both application and fitment.

- Square shoulders for increased stability
- Flat profile
- Chevron tread for enchanced traction