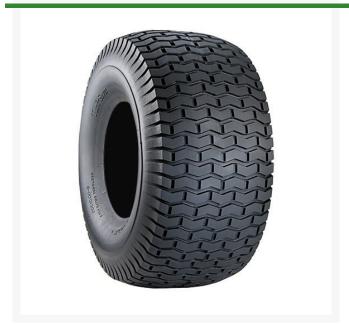

## Tire - 13x5.00-6 Nhs (4 Ply) Carlisle Turf Saver

## **Details**

With its classic square shouldered design, the Turf Saver tire is the market leader for residential riding lawn mowers worldwide. The flat profile and chevron tread provide excellent traction. Its turf-friendly design and breadth of line make it versatile in both application and fitment.

- Square shoulders for increased stability
- Flat profile
- Chevron tread for enchanced traction