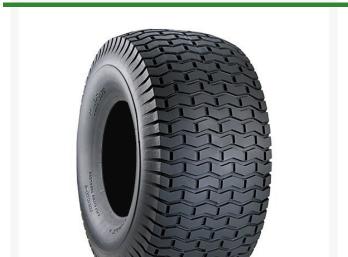

## **Details**

With its classic square shouldered design, the Turf Saver tire is the market leader for residential riding lawn mowers worldwide. The flat profile and chevron tread provide excellent traction. Its turf-friendly design and breadth of line make it versatile in both application and fitment.

- Square shoulders for increased stability
- Flat profile
- Chevron tread for enchanced traction