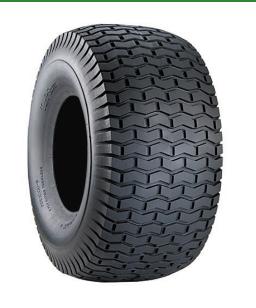

# Tire - 13x5.00-6 Nhs (2 Ply) Carlisle Turf Saver

RCT5110201

### Details

With its classic square shouldered design, the Turf Saver tire is the market leader for residential riding lawn mowers worldwide. The flat profile and chevron tread provide excellent traction. Its turffriendly design and breadth of line make it versatile in both application and fitment.

- Square shoulders for increased stability
- Flat profile
- Chevron tread for enchanced traction

## Specifications

Manufacturer Ply Tire Size Tread Design Carlisle 2 Ply 13x5.00-6 Turf Saver