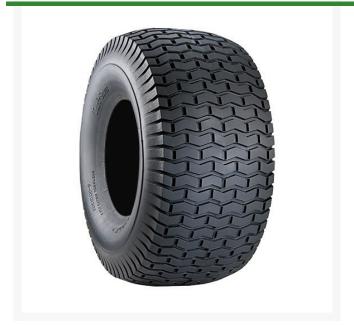

## Tire - 9x3.50-4 Nhs (4 Ply) Carlisle Turf Saver

## **Details**

With its classic square shouldered design, the Turf Saver tire is the market leader for residential riding lawn mowers worldwide. The flat profile and chevron tread provide excellent traction. Its turf-friendly design and breadth of line make it versatile in both application and fitment.

- Square shoulders for increased stability
- Flat profile
- Chevron tread for enchanced traction