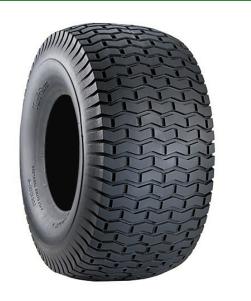

### Details

With its classic square shouldered design, the Turf Saver tire is the market leader for residential riding lawn mowers worldwide. The flat profile and chevron tread provide excellent traction. Its turffriendly design and breadth of line make it versatile in both application and fitment.

- Square shoulders for increased stability
- Flat profile
- Chevron tread for enchanced traction