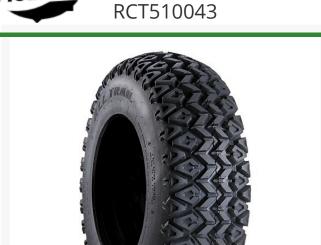

## Tire - 20x10.00-8 Nhs (4 Ply) Carlisle All Trail II

## **Details**

The All Trail II tires are specifically designed for use on hard surface conditions. The low, wide profile reduces soft wallowing chassis roll commonly experienced with other tires while its uniquely tight tread pattern offers a smooth ride experience. The specially formulated compound delivers durable extended tire life with responsive, predictable, and level handling on pavement, concrete, and hard-packed soil. Made in the USA.

- Tightly grooved tread design for stability on hard-packed terrain
- Low, wide profile for reduced soft wallowing chassis roll
- Extended-wear tread compound
- Extended-wear tread compound