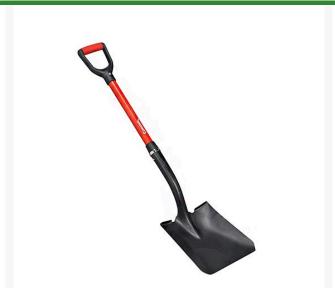

## Corona Square Point Shovel - 30in D-Grip Handle

RCSS31030

## **Details**

This 14 gauge shovel with D-grip handle is constructed with a tempered steel blade and sharpened edge. The square-head design provides maximum lifting and moving of loose material. Large forward-turned steps give firmer footing. Textured epoxy finish protects head against rust. 30" Fiberglass D-Grip handle.

- Square head design for efficient lifting and moving of loose material
- Extra-thick, 14-gauge tempered steel blade
- Pre-sharpened blade with textured epoxy finish
- 30" Fiberglass handle with plastic D-grip
- D-grip design helps control material being moved
- Contractor-grade fiberglass handle 40% stronger than wood
- Easier to use in close quarters