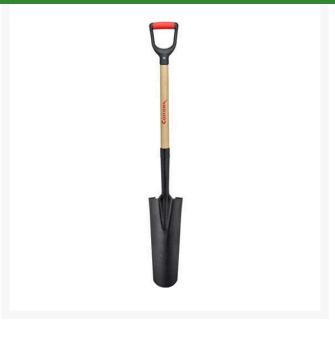

## Details

Tapered, 16" round nose, slightly cupped blade for efficient digging of deep, round-bottom drains and trenches. 15 gauge tempered steel blade for long service life. Large forward-turned steps for firmer footing. 30" Ash wood handle with D-Grip.

- 16" drain spade
- 15 gauge tempered steel blade
- Tapered, round nose
- Slightly cupped blade for efficient digging of deep, round bottom drains and trenches
- D-Grip handle
- 30" Ash wood handle