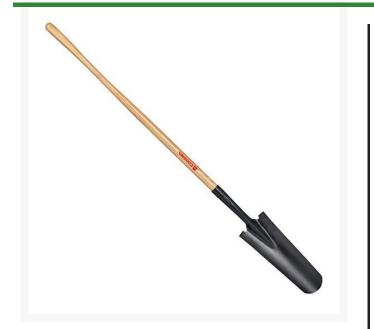

## Corona Drain Spade - 48in Straight Ash Handle

RCSS28000

## Details

Tapered, 16" blade, round nose, slightly cupped blade for efficient digging of deep, round bottom drains and trenches. 15-gauge tempered steel blade for long service life. Large forward-turned steps for firmer footing. 48 in. straight D-Grip handle.

- Tempered, round nose, slightly cupped blade for efficient digging of deep, round-bottom drains
- Large, 14-gauge tempered steel blade for long service life
- Large, forward-turned steps for firmer footing
- 48 in long wood handle