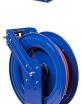

# **Coxreels Heavy Duty Hose Reel**

# Details

High-quality steel construction with powder-coated finish. Features heavy-duty ribbed discs with rolled edges for greater strength & safety with the added stability of the Super Hub dual axle support to accommodate longer lengths of hose. External fluid path with brass NPT swivel that screws into 1" solid steel axle, easily removed for swivel maintenance. The lubricated spring motor is also easily removed for safe, convenient replacement, extending reel life indefinitely.