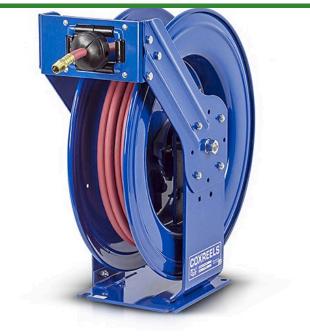

# **Coxreels Heavy Duty Hose Reel**

# Details

High-quality steel construction with powder-coated finish. Features heavy-duty ribbed discs with rolled edges for greater strength & safety with the added stability of the Super Hub dual axle support to accommodate longer lengths of hose. External fluid path with brass NPT swivel that screws into 1" solid steel axle, easily removed for swivel maintenance. The lubricated spring motor is also easily removed for safe, convenient replacement, extending reel life indefinitely.

### **Specifications**

| Manufacturer     | Cox Reels |
|------------------|-----------|
| Hose Included    | Yes       |
| Hose Inside      | .5 in     |
| Diameter         |           |
| Hose Length      | 50 ft     |
| Hose Outside     | .75 in    |
| Diameter         |           |
| Maximum Pressure | 300 psi   |
| Weight (lbs)     | 54 lb     |
|                  |           |