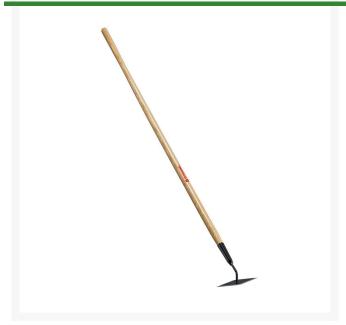

## **Corona Diamond Hoe**

RCSH61000

## **Details**

The Diamond Hoe features a diamond-shaped head with four sharpened edges to cut weeds on both forward and backward strokes. The hoe can easily nick small weeds from hard-to-reach areas. Features a carbon steel blade that can be easily sharpened and a 60 in. Northern Ash wood handle which allows working in an upright position reducing back strain. Ideal for landscapers, nurserymen and irrigation personnel.

- Diamond-shape head with four sharpened edges cuts weeds on both forward and back strokes.
- 60" Long Northern Ash wood handle allows working upright position, reduces back strain.
- Points of diamond-shaped blade can nick even small weeds from hard to reach areas.
- Easily sharpened carbon steel blade.