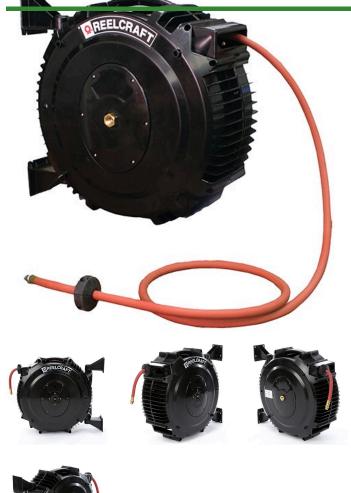

## Reelcraft Hose Reel - 1/2 x 50 ft

RCSCA3850OLP

## **Details**

The Series S reel is economical, lightweight and easy to handle. Its technical design and materials were selected to meet the demands of an industrial grade reel for continuous, trouble-free operation. This reel is made of corrosion proof, tough polypropylene and extensive tests have shown it to be highly resistant to the vast majority of acids and alkalis. The Series S design both protects the hose and allows easy cleaning of both hose and reel. Hose included.