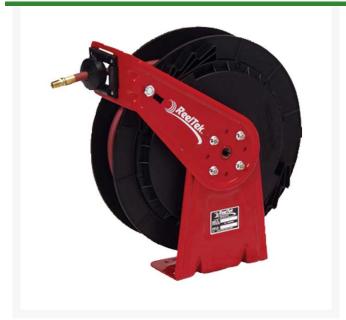

## Reelcraft Hose Reel 1/2-50 ft

RCRT850OLP

## **Details**

Series RT is an economical choice for a medium duty, lighter-weight, spring-retractable hose reel designed for applications that are less demanding, yet require a product that can withstand industrial use. Easy to install and maintain, ReelTek conveniently keeps hoses organized for a more efficient, safer work area. Hoses stored on a reel last five times longer, stay out of sight and out of the way. Air/water hose included.