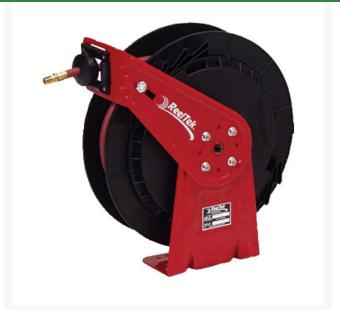

## Reelcraft Hose Reel 3/8-50 ft

RCRT650OLP

## Details

Series RT is an economical choice for a medium duty, lighter-weight, spring-retractable hose reel designed for applications that are less demanding, yet require a product that can withstand industrial use. Easy to install and maintain, ReelTek conveniently keeps hoses organized for a more efficient, safer work area. Hoses stored on a reel last five times longer, stay out of sight and out of the way. Air/water hose included.