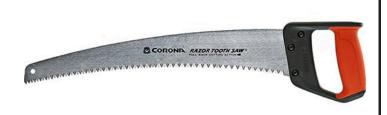

## Corona Razor Tooth Saw - 18in

## RCRS7510D

The 18 inch Corona RazorTOOTH Saw festures a curved blade design cutting twice as fast as a conventional saw blade. The whetstone-ground razor teeth are sharpened on 3 sides then impulse hardened. Friction-reducing, rust resistant, tempered carbon-steel alloy with hard-coating allows the razor teeth to glide through wood on the pull stroke quickly and efficiently. The ergonomic non-slip D-handle is designed for gloved or 2handed operation.

- 18 in. Curved Blade
- Cuts 2X More Than Conventional Saws
- Whetstone-ground Razor Teeth are Sharpened on 3 Sides
- Friction-reducing Hard Coating to Cut Easily
- Ergonomic Grip for All-sized Hands Comfortably