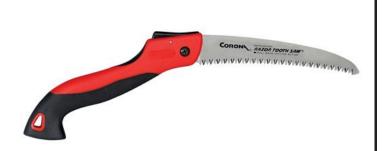

# Corona Razor Tooth Folding Saw - 7in RCRS7245

### Details

This Corona curved blade folding saw with 3-sided razor teeth provide 2 times faster and more efficient cutting for small to medium branches. Features a replaceable, curved, non-slip, taper-ground folding blade. Ergonomically designed, comfortable, comolded handle.

- 7" RazorTOOTH blade folding saw
- 3-sided razor teeth
- Faster and more efficient cutting for small to medium branches
- Replaceable, cruved, taper-rgound folding blade
- Ergonomically designed handle