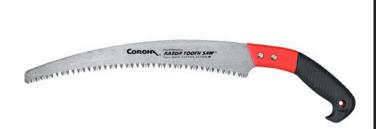

## **Corona Razortooth Pruning Saw - 13in** RCRS7120

## **Details**

The 13" curved saw blade on the Razor Tooth Pruning Saw is great for quick removal of medium to large branches. Each razor tooth is sharpened on three sides for smooth, clean cuts and long service life. The curved blade design puts more teeth into the branch for faster cutting. Cushioned, co-molded pistol grip handle with hanging hole for storage. Replaceable 13" tempered steel alloy blade.

- For use on medium to large branches
- 3-sided razor teeth for smooth cuts
- Impulsed-hardened teeth for long life
- Cushioned, plastic pistol grip handle
- Hanging hole for easy storage