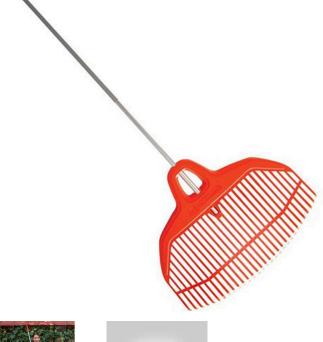

## Corona Big Load Leaf Rake - 30in

RCRK45030

## Details

The Corona BigLOAD Leaf Rake allows you to rake up to 2X faster than standard rakes. The unique head design maximizes load capacity and is both lightweight and durable. Optimized handle length allows for fuller leveraged strokes and more material moved per stroke. Get the leaves raked and move on to your next project with the Corona BigLOAD Leaf Rake. 30in, 30 tines.

- Rake Up to 2X Faster than Standard Leaf Rakes
- Unique Head Design Moves More Material Per Stroke
- 30 inch Poly Head is Both Lightweight and Durable
- 63 inch Aluminum Handle with Anti-Slip Vinyl Grip for Gripping Comfort in Extreme Heat or Cold
- 18 inch Long Teeth for Extra Volume

## Specifications

Manufacturer Handle Material Tool Head Width Corona Aluminum 30 in