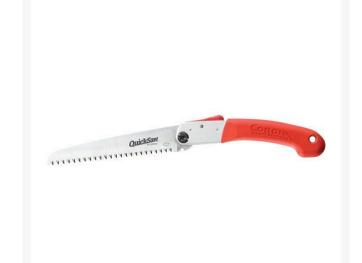

# Corona Max Quick Saw Folding Saw -7in

RCQS7800

### Details

Cut up to 2.5X faster than comparable professional saws. The patent-pending tooth pattern helps keep the cut channel free of sawdust. Impulse hardened teeth stay sharp longer. Dual cutting positions for regular cuts and one for difficult to reach branches. Locking blade with aluminum handle and release button make it lightweight and easy to carry. The 7" straight blade offers superior cutting stability for small to medium branches. Elastomer grips provide excellent hand grip in wet or dry weather and reduce fatigue. Replaceable locking blade.

- Cuts 2.5X Faster
- Patent-pending tooth pattern
- Dual cutting positions for regular and difficultto-reach branches
- Replaceable blade
- Locking blade
- Aluminum handle and release button
- Lightly textured elastomer grip helps reduce hand fatigue

#### **Specifications**

Manufacturer Blade Length Blade Material Handle Material Corona 7 in High-Carbon Steel Aluminum