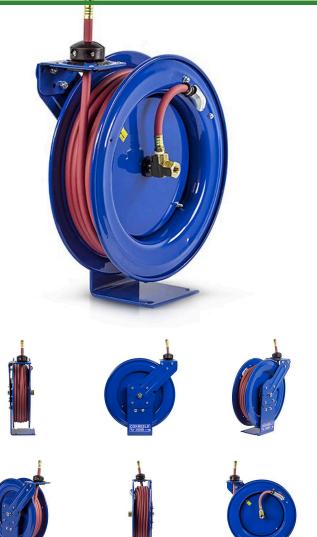

## **Coxreels Performance Hose Reel** RCPLP350

## Details

Performance spring-drive hose reels have a long history of dependability and trouble-free performance. Sturdy, compact, space saving design with Coxreels' high quality steel construction and durable CPCTM powder-coat finish. Features heavyduty spun discs with rolled edges for greater strength & safety. Unique design includes an external fluid path with brass NPT swivel that screws into 1" solid steel axle and is easily removed for swivel maintenance. The lubricated factorymatched spring motor is also easily removed for safe, convenient replacement, enabling extremely long reel life!

## **Specifications**

| Manufacturer     | Cox Reels |
|------------------|-----------|
| Hose Included    | Yes       |
| Hose Inside      | .375 in   |
| Diameter         |           |
| Hose Length      | 50 ft     |
| Hose Outside     | .625 in   |
| Diameter         |           |
| Maximum Pressure | 300 psi   |
| Weight (lbs)     | 43 lb     |
|                  |           |